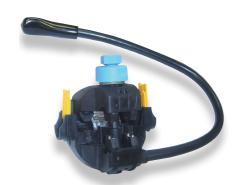

# Single pole service connector

Neutral - K318

Phase - **K419** 

Neutral - K420

## **Description**

**Underground** 

- Connection is ensured through insulation piercing technology simultaneously on main and tap lines.
- The K419 and K420 models can be used for connecting 2 taps with identical or different sections.
- The K420 model integrates an earth system conductor.
- Connectors are fully insulated (IP2X protection degree). Bodies are made of synthetic materials to make live-line work
- The ergonomics has been designed to meet the specific constraints of underground work.
- Tightening efficiency is ensured by a shear head screw.

The components are tested for 200 cycles according to the NF C 63-061 and 1 000 cycles electrical ageing according to the NF EN 61238-1 standards.

| Code | Designation               | Main Capacities<br>(mm²) | Tap Capacities<br>(mm²) | Weight<br>(kg) | Sales<br>unit |
|------|---------------------------|--------------------------|-------------------------|----------------|---------------|
| K317 | CONNECTOR CBS/CS 240      | 50-240                   | 10-35                   | 0.230          | 3             |
| K318 | CONNECTOR CBS NEUTRAL/CS  | 50-95                    | 10-35                   | 0.135          | 1             |
| K419 | CONNECTOR CB2p/CS 240     | 50-240                   | 2x10-35                 | 0.200          | 3             |
| K420 | CONNECTOR CB2p NEUTRAL/CS | 50-95                    | 2x10-35                 | 0.310          | 1             |