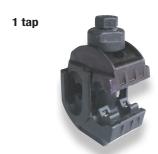

# Single pole service connector

Neutral - K318

Phase - **K419** 

Neutral - K420

## **Description**

**Underground** 

- Connection is ensured through insulation piercing technology simultaneously on main and tap lines.
- The K419 and K420 models can be used for connecting 2 taps with identical or different sections.
- The K420 model integrates an earth system conductor.
- Connectors are fully insulated (IP2X protection degree). Bodies are made of synthetic materials to make live-line work
- The ergonomics has been designed to meet the specific constraints of underground work.
- Tightening efficiency is ensured by a shear head screw.