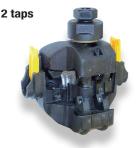

# Single pole service connector

Neutral - K318

Phase - **K419** 

Neutral - K420

## **Description**

**Underground** 

- Connection is ensured through insulation piercing technology simultaneously on main and tap lines.
- The K419 and K420 models can be used for connecting 2 taps with identical or different sections.
- The K420 model integrates an earth system conductor.
- Connectors are fully insulated (IP2X protection degree). Bodies are made of synthetic materials to make live-line work
- The ergonomics has been designed to meet the specific constraints of underground work.
- Tightening efficiency is ensured by a shear head screw.